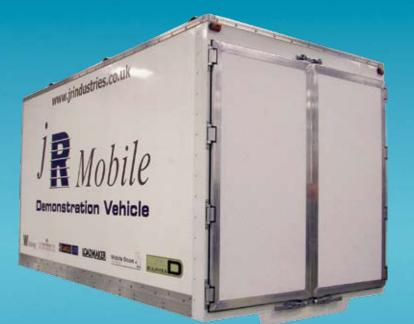

## F3 FLUSH FIT DOOR SYSTEM

The new Mobile F3 flush door system replaces the F1 and F2 Mobile systems which were removed from JR Mobile's production lines in 2005.

Due to repeated requests the Mobile flush fit door system is available once again.

The new F3 system now debugged and redesigned makes this door system a serious contender when choosing a flush fit door for today's requirements for both modern fleet user or owner drivers.

Making JR Mobile the one stop shop for all aperture control systems.

#### **Product Details and Features**

- Built in the UK to ISO 9001/2008 Standards.
- Flush fitting to increase vehicle load space.
- Smooth exterior surface for livery application.
- Strong and lightweight quality three element panel.
- Double acting hinges as standard.
- Mitred and welded aluminium profile corners for superior strength.