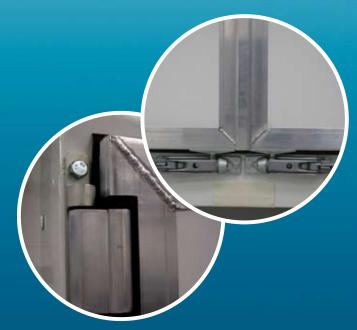

#### **Product Details and Features**

- Built in the UK to ISO 9001/2008 Standards.
- Flush fitting to increase vehicle load space.
- Smooth exterior surface for livery application.
- Strong and lightweight quality three element panel.
- Double acting hinges as standard.
- Mitred and welded aluminium profile corners for superior strength.

### F3 FLUSH FIT DOOR SYSTEM

- Hand built to customers specification.
- Zytol hinge pin bushes.
- Triple point contact door seals for improved sealing.
- Heavy duty 16mm galvanized cam poles.
- Quality cast door furniture as standard with locking and seal facility.
- Lock handles incorporating reduced anti-racking feature.

- Fit and forget technology with low maintenance required.
- Bolt-on cast hinges with recessed mounting bolts as standard.
- Weld-on hinges an option.
- Cam bar cast anti-racking guides secured with extra fixing points.
- Fully assembled for express fitting.
- Fully supported by JR Industries UK and European network of agents.
- Painted to any RAL colour if required.