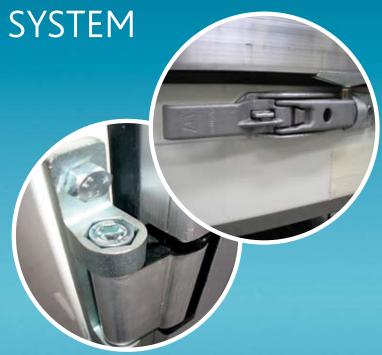

#### **Product Details and Features**

- Built in the UK to ISO 9001/2008 Standards.
- Flush fitting to increase vehicle load space.
- Smooth exterior surface for livery application.
- Strong and lightweight quality three element panel.
- Double acting hinges as standard.
- Mitred and welded aluminium profile corners for superior strength.

### F3 FLUSH FIT DOOR SYSTEM

- Hand built to customers specification.
- Zytol hinge pin bushes.
- Triple point contact door seals for improved sealing.
- Heavy duty 16mm galvanized cam poles.
- Quality cast door furniture as standard with locking and seal facility.
- Lock handles incorporating reduced anti-racking feature.

- Fit and forget technology with low maintenance required.
- Bolt-on cast hinges with recessed mounting bolts as standard.
- Weld-on hinges an option.
- Cam bar cast anti-racking guides secured with extra fixing points.
- Fully assembled for express fitting.
- Fully supported by JR Industries UK and European network of agents.
- Painted to any RAL colour if required.