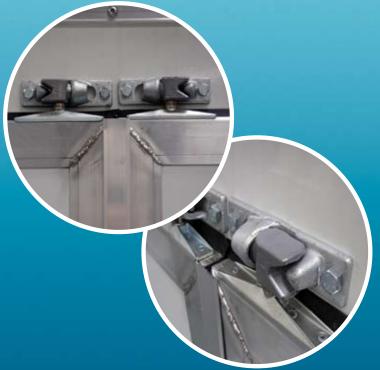

#### **Product Details and Features**

- Built in the UK to ISO 9001/2008 Standards.
- Flush fitting to increase vehicle load space.
- Smooth exterior surface for livery application.
- Strong and lightweight quality three element panel.
- Double acting hinges as standard.
- Mitred and welded aluminium profile corners for superior strength.

### F3 FLUSH FIT DOOR SYSTEM

- Hand built to customers specification.
- Zytol hinge pin bushes.
- Triple point contact door seals for improved sealing.
- Heavy duty 16mm galvanized cam poles.
- Quality cast door furniture as standard with locking and seal facility.
- Lock handles incorporating reduced anti-racking feature.

- Fit and forget technology with low maintenance required.
- Bolt-on cast hinges with recessed mounting bolts as standard.
- Weld-on hinges an option.
- Cam bar cast anti-racking guides secured with extra fixing points.
- Fully assembled for express fitting.
- Fully supported by JR Industries UK and European network of agents.
- Painted to any RAL colour if required.