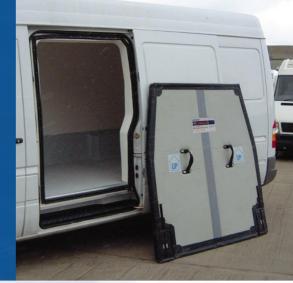

# **Cargolite features**

- Handles are fitted as standard to facilitate ease of handling
- Light to handle, weighing in at only 15kg (depending on specification)
- Every unit made to measure
- Available in single span or bi-fold form

• Options include polar wear strip, moveable wheel arch flaps, restraining straps, temperature controlled fan kit