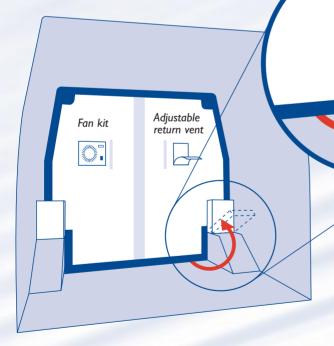

• Options include polar wear strip, moveable wheel arch flaps, restraining straps, temperature controlled fan kit