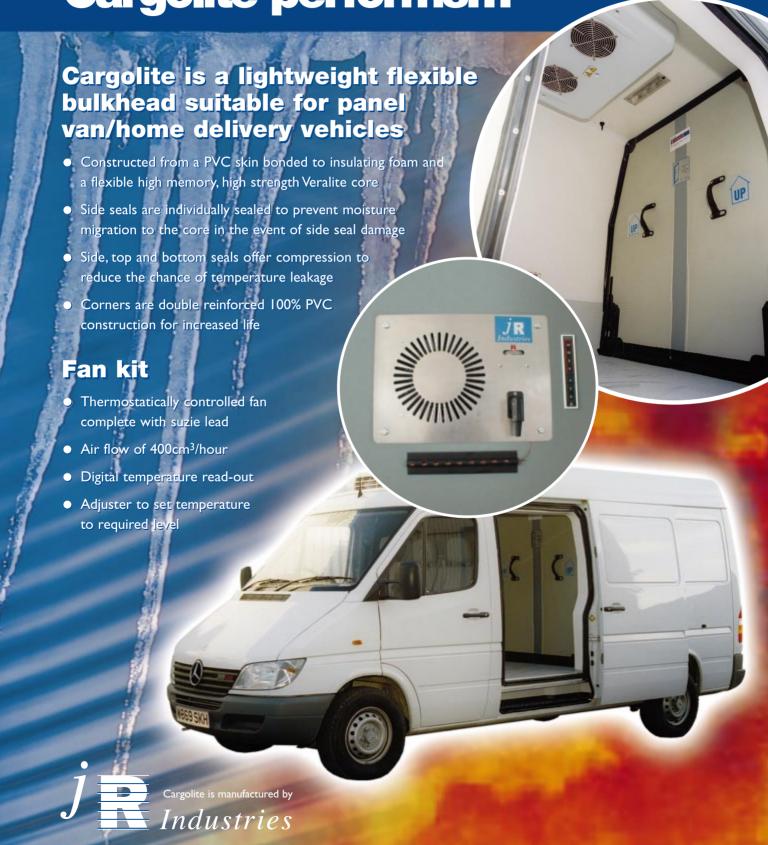

# **Cargolite features**

- Handles are fitted as standard to facilitate ease of handling
- Light to handle, weighing in at only 15kg (depending on specification)
- Every unit made to measure
- Available in single span or bi-fold form

• Options include polar wear strip, moveable wheel arch flaps, restraining straps, temperature controlled fan kit