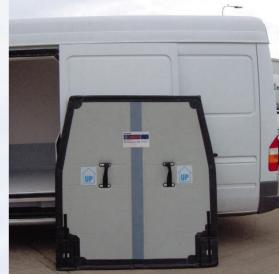

# **Cargolite features**

- Handles are fitted as standard to facilitate ease of handling
- Light to handle, weighing in at only 15kg (depending on specification)
- Every unit made to measure
- Available in single span or bi-fold form

• Options include polar wear strip, moveable wheel arch flaps, restraining straps, temperature controlled fan kit

### Foldaway wheel arch panel