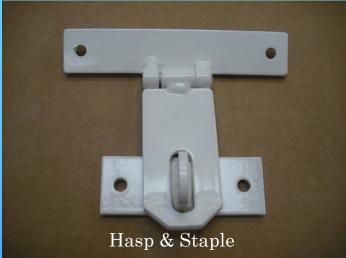

## Robinson lock options

- Locking chrome 'T' handle
- Locking chrome 'L' handle
- Lift bar lock
- Twist key lock (Espagnolet)
- Hasp & staple
- Hook lock with escutcheon cover
- Knob locks
- Sliding handle