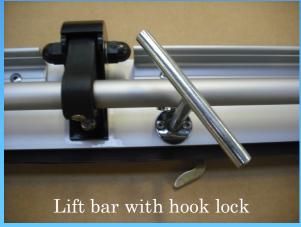

## Robinson lock options

- Locking chrome 'T' handle
- Locking chrome 'L' handle
- Lift bar lock
- Twist key lock (Espagnolet)
- Hasp & staple
- Hook lock with escutcheon cover
- Knob locks
- Sliding handle