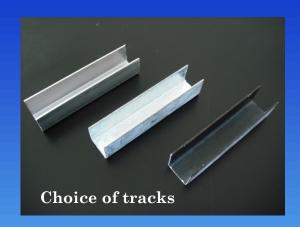

## Robinson 57mm Aluminium Shutter

- Hand built to customer specification with a choice of bottom rails and locks
- Choice of tracks, galvanised, stainless steel or PTFE coated
- Flat profile slat provides best surface for fitting of conspicuity tape or decals
- Flocked side seals if required