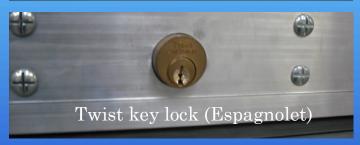

## Robinson lock options

- Locking chrome 'T' handle
- Locking chrome 'L' handle
- Lift bar lock
- Twist key lock (Espagnolet)
- Hasp & staple
- Hook lock with escutcheon cover
- Knob locks
- Sliding handle