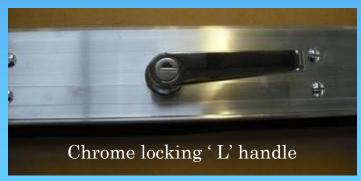

## Robinson lock options

- Locking chrome 'T' handle
- Locking chrome 'L' handle
- Lift bar lock
- Twist key lock (Espagnolet)
- Hasp & staple
- Hook lock with escutcheon cover
- Knob locks
- Sliding handle