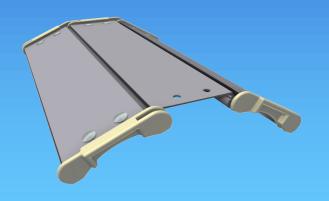

## 57mm Aluminium Shutters

Over 50 years experience has gone into producing Robinson Shutters which are specifically designed to reduce fitting time to an absolute minimum resulting

- Easy operation
- 57mm single-skin slat making the Robinson 57 the lightweight option
- Pre-tensioned, lubricated, efficient operator with simple adjustment
- Available in Mill,
  Anodised or Powder
  coated finish

## Robinson 57mm Aluminium Shutter

- Hand built to customer specification with a choice of bottom rails and locks
- Choice of tracks, galvanised, stainless steel or PTFE coated
- Flat profile slat provides best surface for fitting of conspicuity tape or decals
- Flocked side seals if required