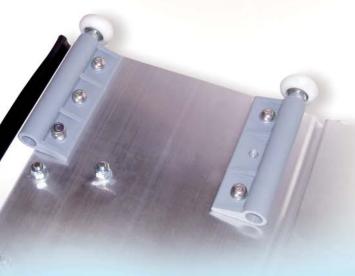

## **Shutter Details**

- Manufactured from 1.8mm thick aluminium interior panel and a 1.5mm thick UPVC exterior panel
- Styrofoam blocks secured between the panels utilising double sided adhesive tapes
- Interseal fitted between each panel
- 25mm sealed rollers with nylon tyre
- Roller holders manufactured from ABS plastic
- All fixings, except taptite screws and inserts, are stainless steel

## **Product Features**

- Smooth/quiet operation
- Significant weight advantage compared with conventional 'cold' shutters
- Easily assembled/disassembled using clip together continuous hinge panels
- Easy change rollers