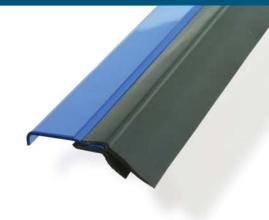

## **Shutter Details**

- Manufactured from 1.8mm thick aluminium interior panel and a 1.5mm thick UPVC exterior panel
- Styrofoam blocks secured between the panels utilising double sided adhesive tapes
- Interseal fitted between each panel
- 25mm sealed rollers with nylon tyre
- Roller holders manufactured from ABS plastic
- All fixings, except taptite screws and inserts, are stainless steel