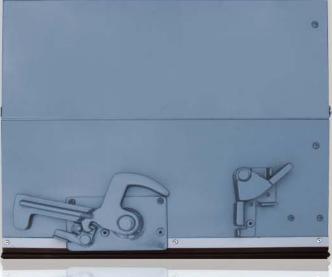

## **Lock options**

- Mini Maxi as standard (mini 77 style)
- Slam Lock S with Yale cylinder
- Slam Lock S with WBH cylinder
- Slam Lock S with twist knob

Innovation on the Move