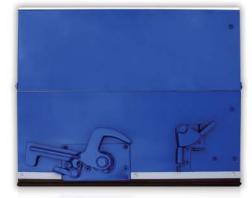

# Lock options

- Mini Maxi as standard (mini 77 style)
- Slam Lock S with Yale cylinder
- Slam Lock S with WBH cylinder
- Slam Lock S with twist kno

delivered by

w.tesco.com