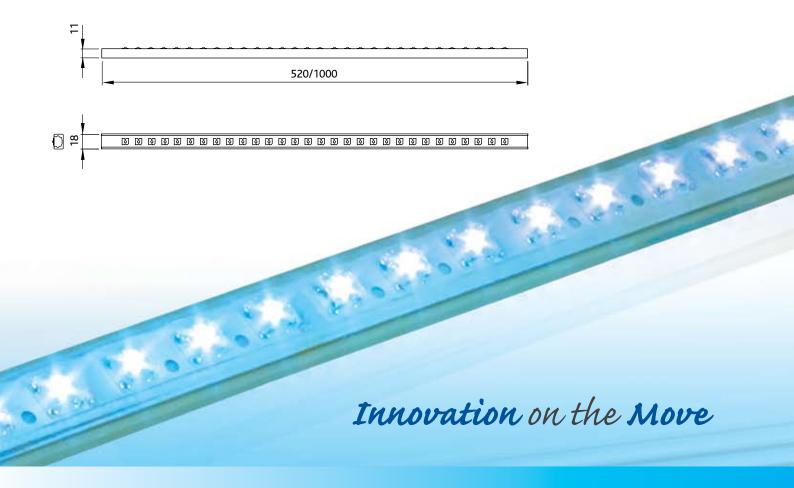

**Cross Section of LED Lighting** 

| Model No        |     | LED56000000000<br>(520mm) | 01 LED5600000000002<br>(1000mm) |
|-----------------|-----|---------------------------|---------------------------------|
| Supply Voltage  | Vdc | 24                        | 24                              |
| Voltage Range   | Vdc | 20 to 32                  | 20 to 32                        |
| Average Current | А   | 0.09                      | 0.18                            |
| Lux @ 1m        | LUX | 37                        | 37                              |
| Tube/Bulb/LED's | W   | 2.2 W                     | 4.4 W                           |
| Weight          | Kg  | 0.14                      | 0.26                            |
| Temp. Range     | °C  | -30 to +40                | -30 to +40                      |

## **Strip Light Features**

The JR LED strip lights are the ultimate in versatility at a cost that won't break the bank. The 500mm length LED strip consists of 30 x high intensity LEDs, doubling to 60 LEDs for the 1000mm length strip, that are encapsulated in a weatherproof casing. The LEDs have a 70° lens that allows an excellent spread of light designed to illuminate even the darkest corners. At one metre the 500mm length LED will give you a light reading of 35 lux, which is the equivalent to a 10W halogen measured at the same height, but the LED will use 5 times less power than the halogen.