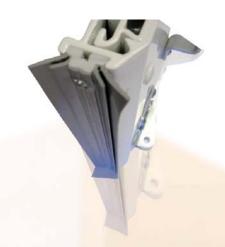

Zytel top closure bracket for quieter operation and rapid adjustment

Large 50mm diameter sealed nylon rollers for smooth quite operation

Maximum security lock as standard

Innovation on the Move