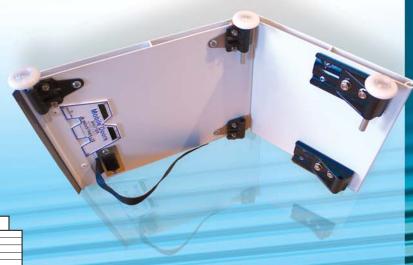

## C4 Lite

Stainless steel anti lozenge brackets with easy change Zytel roller holders

Heavy duty aluminum bottom seal carrier with four tang seal giving improved performance

Continuous hinge technology provides easier and quicker installation

Zytel top closure bracket for quieter operation and rapid adjustment

Large 50mm diameter sealed nylon rollers for smooth quite operation

Maximum security lock as standard

Innovation on the Move