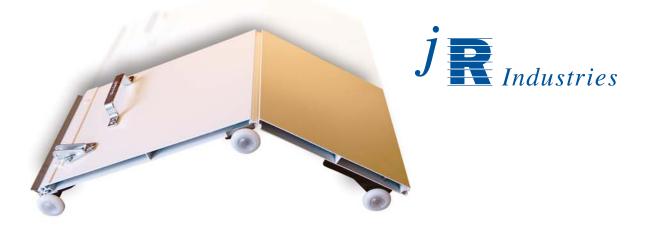

- Choice of locks.
- Electric operation option available.
- Single spring balancer.
- Twin cable operation.
- Stainless steel anti lozenge brackets.

The C4 Lite with all aluminum fully recyclable panels provides high strength and low maintenance for dry freight vehicle applications.

## **Shutter Features**

- Approximately 15% lighter than an aluminum continuous hinge wooden door.
- Smooth / quiet operation.
- Fully recyclable panels.
- Developed to resist internal impact to a higher degree than standard wood.
- Low maintenance.
- Easily assembled / disassembled using clip together continuous hinge panels.
- Easy change rollers.