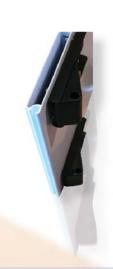

## C4 Lite

Stainless steel anti lozenge brackets with easy change Zytel roller holders

Heavy duty aluminum bottom seal carrier with four tang seal giving improved performance

Continuous hinge technology provides easier and quicker installation

Zytel top closure bracket for quieter operation and rapid adjustment

Large 50mm diameter sealed nylon rollers for smooth quite operation

Maximum security lock as standard

Innovation on the Move