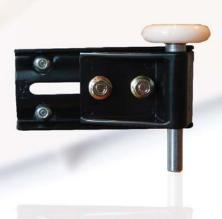

- Choice of locks.
- Electric operation option available.
- Single spring balancer.
- Twin cable operation.
- Stainless steel anti lozenge brackets.

The C4 Lite with all aluminum fully recyclable panels provides high strength and low maintenance for dry freight vehicle applications.

Zytel top closure bracket for quieter operation and rapid adjustment

Large 50mm diameter sealed nylon rollers for smooth quite operation

Maximum security lock as standard

Innovation on the Move