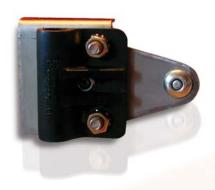

## C4 Lite

Stainless steel anti lozenge brackets with easy change Zytel roller holders

Heavy duty aluminum bottom seal carrier with four tang seal giving improved performance

Continuous hinge technology provides easier and quicker installation